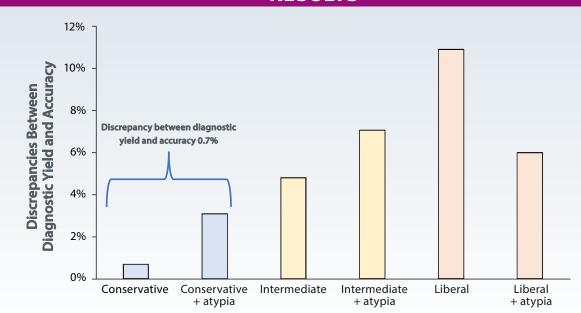

## RESULTS

A conservative diagnostic yield definition excluding nonspecific benign diagnoses closely approximated diagnostic accuracy through 2 years' follow-up, with a less than 1% discrepancy.